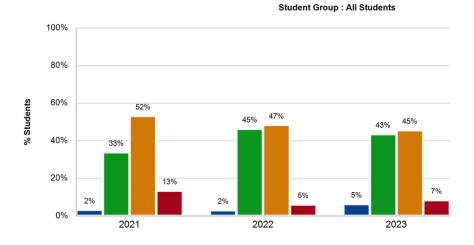

|                                   | 20       | 21      | 20       | 22      | 2023     |         |  |
|-----------------------------------|----------|---------|----------|---------|----------|---------|--|
|                                   | District | State   | District | State   | District | State   |  |
| Exceeding Expectations            | 2%       | 5%      | 2%       | 6%      | 5%       | 7%      |  |
| Meeting Expectations              | 33%      | 29%     | 45%      | 33%     | 43%      | 33%     |  |
| Partially Meeting<br>Expectations | 52%      | 45%     | 47%      | 43%     | 45%      | 41%     |  |
| Not Meeting Expectations          | 13%      | 22%     | 5%       | 17%     | 7%       | 18%     |  |
| Average Scaled Score              | 493      | 490     | 497      | 493     | 500      | 494     |  |
| N Students                        | 88       | 395,490 | 97       | 399,938 | 94       | 396,955 |  |
| Participation Rate                | 91%      | 95%     | 100%     | 99%     | 98%      | 99%     |  |
| Mean SGP                          | 38       | 30      | 53       | 50      | 61       | 50      |  |

Richmond students have consistently outperformed the state in math since 2021. Moreover, the fact that Richmond students have been increasing the number of students meeting or exceeding grade level expectations since 2021 suggests that efforts and/or initiatives in place in Richmond are contributing to this improvement. Dedicated teachers, targeted interventions, curriculum enhancements, and/or other strategies are proving to be successful in supporting student learning and achievement.