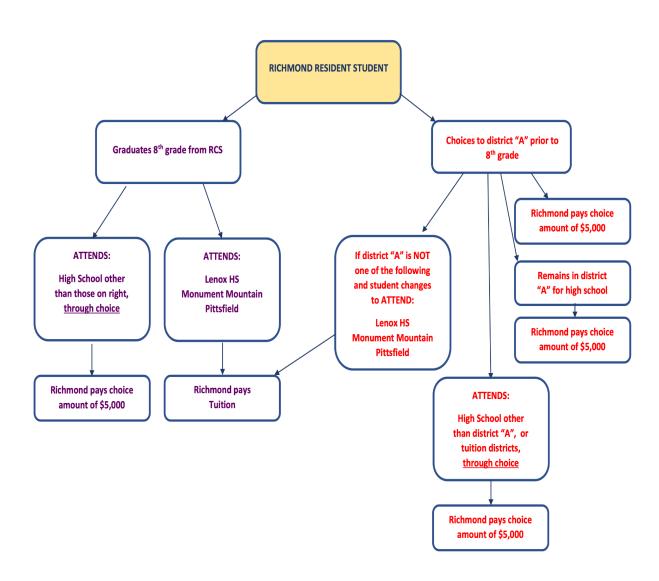

- 4. Tuition (General Law, Chapter 76, Section 12B (G.L. c. 76, § 12B) that impacts rural schools with tuition agreements
  - This statute outlines the requirement for school committees of towns that do not maintain a high school to enter into tuition agreements for students to attend high school in other districts. Under this statute, receiving districts must treat school choice students the same as resident students. This includes tuitioning school choice students to high school in the same manner as resident students. As a result, the high school that accepts tuitioned-in students, including those enrolled through school choice, will charge tuition to the district from which the students originate. The district is responsible for including school choice students on its school choice reports and receiving tuition payments from the students' communities of residence. This recent enforcement of the state statute may have significant implications for rural schools with tuition agreements, as it requires them to adhere to the requirements outlined in G.L. c. 71, § 6.
  - The impact is that Richmond would be financially responsible for the difference between what we receive from school choice (\$5,000) and the cost of the tuition.
  - The flowchart below highlights different scenarios for resident and non-resident students entering high school.

#### **Tuition/School Choice Flowchart**