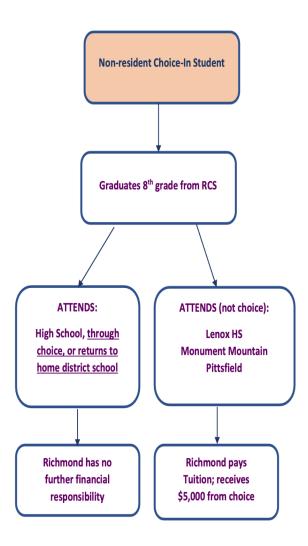

- 4. Tuition (General Law, Chapter 76, Section 12B (G.L. c. 76, § 12B) that impacts rural schools with tuition agreements
  - This statute outlines the requirement for school committees of towns that do not maintain a high school to enter into tuition agreements for students to attend high school in other districts. Under this statute, receiving districts must treat school choice students the same as resident students. This includes tuitioning school choice students to high school in the same manner as resident students. As a result, the high school that accepts tuitioned-in students, including those enrolled through school choice, will charge tuition to the district from which the students originate. The district is responsible for including school choice students on its school choice reports and receiving tuition payments from the students' communities of residence. This recent enforcement of the state statute may have significant implications for rural schools with tuition agreements, as it requires them to adhere to the requirements outlined in G.L. c. 71, § 6.
  - The impact is that Richmond would be financially responsible for the difference between what we receive from school choice (\$5,000) and the cost of the tuition.
  - The flowchart below highlights different scenarios for resident and non-resident students entering high school.

#### **Tuition/School Choice Flowchart**