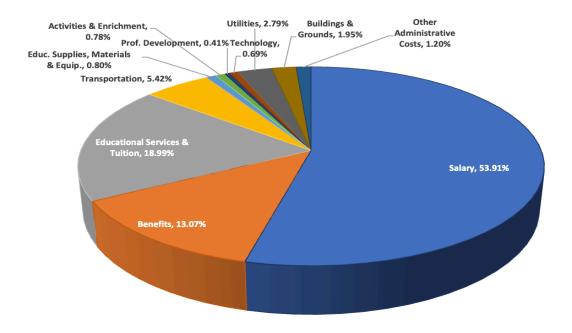

9%            |
| Transportation                            | \$278,069.00       | 5.42%             |
| Educ. Supplies, Materials & Equi          | \$41,250.00        | 0.80%             |
| Activities & Enrichment                   | \$40,000.00        | 0.78%             |
| Prof. Development                         | \$20,990.00        | 0.41%             |
| Technology                                | \$35,490.00        | 0.69%             |
| Utilities                                 | \$143,400.00       | 2.79%             |
| <b>Buildings &amp; Grounds</b>            | \$100,000.00       | 1.95%             |
| Other Administrative Costs                | <u>\$61,550.00</u> | <u>1.20%</u>      |
| <b>Gross Operating Budget</b>             | \$5,134,453.00     | 100.00%           |



# **Budget Changes**

The following chart shows the budget changes as a percentage of the total change. For FY25, Educational Services and tuition comprise 75.43% of the total change. Contractual and legal obligations account for almost all of the increase to the budget.



#### **Warrant Article**

Nexus completed the first phase of the new heating system in the fall of 2023. Phase II of the heating system is needed to complete the upgrade. This phase includes the scope of work, zones and equipment involved, and some additional information such as warranties and training. The quote for the second phase is \$157,006.84. Here is the breakdown based on the provided information:

- 1. Scope of Work: Phase II involves completing the installation of the new heating system. This includes remov