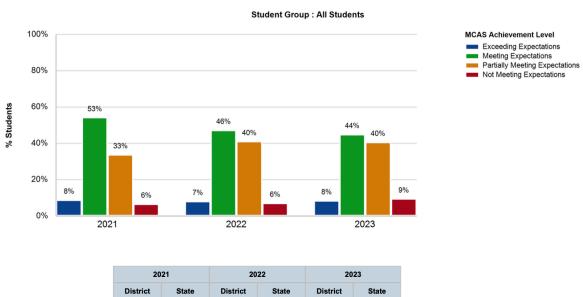

# Massachusetts Common Assessment System (MCAS)

Grades 3-8 English Language Arts

|                                   | 20       | 21      | 20       | 22      | 2023     |         |  |
|-----------------------------------|----------|---------|----------|---------|----------|---------|--|
|                                   | District | State   | District | State   | District | State   |  |
| Exceeding Expectations            | 8%       | 8%      | 7%       | 6%      | 8%       | 7%      |  |
| Meeting Expectations              | 53%      | 38%     | 46%      | 35%     | 44%      | 35%     |  |
| Partially Meeting<br>Expectations | 33%      | 38%     | 40%      | 42%     | 40%      | 39%     |  |
| Not Meeting Expectations          | 6%       | 16%     | 6%       | 17%     | 9%       | 19%     |  |
| Average Scaled Score              | 502      | 497     | 502      | 494     | 499      | 494     |  |
| N Students                        | 88       | 395,744 | 97       | 400,101 | 93       | 396,861 |  |
| Participation Rate                | 91%      | 95%     | 100%     | 99%     | 97%      | 99%     |  |
| Mean SGP                          | 43       | 36      | 54       | 50      | 46       | 50      |  |

While Richmond students have been outperforming the state in English Language Arts since 2021, there has been an overall decline in students' ELA performance. The incorporation of intervention blocks into the daily schedule as well as the purchase of a new reading program K-8, is a proactive approach to address this decline and provide additional support for students who may be struggling. The emphasis on common language and consistent approaches across grade levels is important for creating a unified educational experience. This can facilitate smoother transitions for students as they progress through different grade levels and help ensure that the foundational skills they acquire are reinforced and built upon over time.