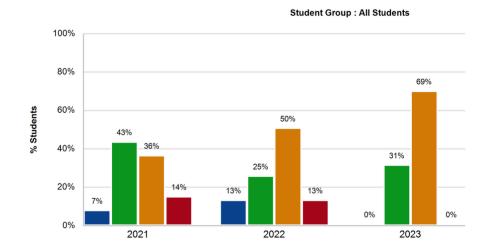

#### 8th Grade Science

| MCAS Achievement Level         |  |  |  |  |  |  |  |  |  |  |
|--------------------------------|--|--|--|--|--|--|--|--|--|--|
| Exceeding Expectations         |  |  |  |  |  |  |  |  |  |  |
| Meeting Expectations           |  |  |  |  |  |  |  |  |  |  |
| Partially Meeting Expectations |  |  |  |  |  |  |  |  |  |  |
| Not Meeting Expectations       |  |  |  |  |  |  |  |  |  |  |

|                                   | 20       | 21     | 20       | 22     | 2023     |        |  |
|-----------------------------------|----------|--------|----------|--------|----------|--------|--|
|                                   | District | State  | District | State  | District | State  |  |
| Exceeding Expectations            | 7%       | 8%     | 13%      | 6%     | 0%       | 6%     |  |
| Meeting Expectations              | 43%      | 33%    | 25%      | 36%    | 31%      | 35%    |  |
| Partially Meeting<br>Expectations | 36%      | 43%    | 50%      | 41%    | 69%      | 40%    |  |
| Not Meeting Expectations          | 14%      | 16%    | 13%      | 18%    | 0%       | 19%    |  |
| Average Scaled Score              | 499      | 495    | 500      | 494    | 494      | 494    |  |
| N Students                        | 14       | 52,827 | 16       | 69,571 | 13       | 67,978 |  |
| Participation Rate                | 82%      | 91%    | 100%     | 97%    | 100%     | 98%    |  |

The decline in science achievement among Richmond 8th graders since 2021 may be attributed to the disruptions caused by the COVID-19 pandemic leading to a lack of hands-on science instruction. The shift to remote and hybrid learning models might have limited students' access to practical experiments. Additionally, the need for more continuity across grade levels, and for new curriculum materials could also be at the core of the decline. It is essential to recognize that, despite testing occurring in 5th and 8th grade in Massachusetts, the responsibility for delivering high-quality, rigorous science instruction extends to all grade levels. By ensuring a consistent and comprehensive approach across all grades, we can better prepare students for success in the tested years and foster a broader understanding of science throughout their educational journey.