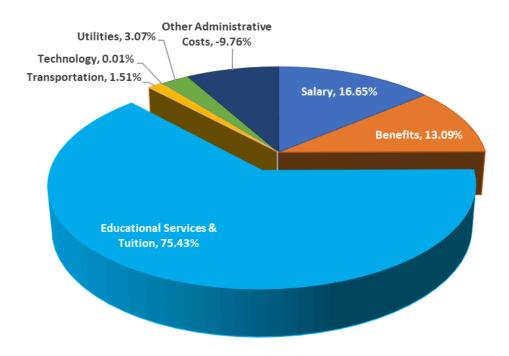

# FY25 Line Item Budget

# RICHMOND EDUCATION BUDGET FY25 BUDGET

|                                                     |                    | 25 BUDGE        |                    |                       |                   |                  |
|-----------------------------------------------------|--------------------|-----------------|--------------------|-----------------------|-------------------|------------------|
|                                                     | FY23               | *****           | FY24               | FY25                  | FY24 to           | FY24 to          |
|                                                     | APPROVED<br>BUDGET | FY23<br>ACTUALS | APPROVED<br>BUDGET | PRELIMINARY<br>BUDGET | FY25 \$<br>Change | FY25 %<br>Change |
| 01.10 % 7.15                                        |                    |                 |                    |                       |                   |                  |
| School Committee Legal Expense                      | \$9,000.00         | \$8,700.00      | \$9,000.00         | \$9,000.00            | \$0.00            | 0.00%            |
| MASC Dues                                           | \$330.00           | \$100.00        | \$330.00           | \$330.00              | \$0.00            | 0.00%            |
| Advertising                                         | \$1,500.00         | \$1,148.50      | \$1,500.00         | \$1,500.00            | \$0.00            | 0.00%            |
| School Committee Expense                            | \$6,000.00         | \$0.00          | \$2,000.00         | \$2,000.00            | \$0.00            | 0.00%            |
| Total School Committee Accounts                     | \$16,830.00        | \$9,948.50      | \$12,830.00        | \$12,830.00           | \$0.00            | 0.00%            |
| Prof. Services & Fees - BHRSD Shared Services       | \$60,000.00        | \$62,400.00     | \$60,000.00        | \$15,450.00           | -\$44,550.00      | -74.25%          |
| Super. Admin. Asst. Salary                          | \$40,564.00        | \$43,709.06     | \$43,453.00        | \$45,625.00           | \$2,172.00        | 5.00%            |
| Superintendent's Prof. Dev.                         | \$2,800.00         | \$0.00          | \$1,975.00         | \$1,975.00            | \$0.00            | 0.00%            |
| Super. Admin. Asst. Prof. Dev.                      | \$200.00           | \$0.00          | \$200.00           | \$200.00              | \$0.00            | 0.00%            |
| Administration Telephone                            | \$750.00           | \$852.38        | \$750.00           | \$750.00              | \$0.00            | 0.00%            |
| Administration Copying & Printing                   | \$1,400.00         | \$1,715.39      | \$1,400.00         | \$1,400.00            | \$0.00            | 0.00%            |
| Administration Postage                              | \$1,200.00         | \$1,459.02      | \$1,200.00         | \$1,200.00            | \$0.00            | 0.00%            |
| Administration Expenses                             | \$1,000.00         | \$831.11        | \$1,000.00         | \$1,000.00            | \$0.00            | 0.00%            |
| MASS Membership                                     | \$2,000.00         | \$1,839.00      | \$1,885.00         | \$1,885.00            | \$0.00            | 0.00%            |
| MARS Membership                                     | \$1,000.00         | \$0.00          | \$0.00             | \$0.00                | \$0.00            | n/a              |
| Administration Software Support                     | \$2,500.00         | \$0.00          | \$2,500.00         | \$2,500.00            | \$0.00            | 0.00%            |
| Total Superintendent Accounts                       | \$113,414.00       | \$112,805.96    | \$114,363.00       | \$71,985.00           | -\$42,378.00      | -37.06%          |
| SPED Director's Salary                              | \$48,410.00        | \$49,862.28     | \$51,538.00        | \$51,877.00           | \$339.00          | 0.66%            |
| SPED Teachers Salaries                              | \$374,181.00       | \$223,373.69    | \$473,668.00       | \$475,000.00          | \$1,332.00        | 0.28%            |
| SPED Paraprofessional Salaries                      | \$62,000.00        | \$5,050.00      | \$12,500.00        | \$6,790.00            | -\$5,710.00       | 45.68%           |
| SPED Substitute Salaries                            | \$500.00           | \$20,521.16     | \$500.00           | \$500.00              | \$0.00            | 0.00%            |
| Prof. Services & Fees - SPED                        | \$37,000.00        | \$24,080.00     | \$32,500.00        | \$32,500.00           | \$0.00            | 0.00%            |
| SPED Tutor Salary                                   | \$5,000.00         | \$2,917.86      | \$5,000.00         | \$5,000.00            | \$0.00            | 0.00%            |
| SPED Director's Prof. Dev.                          | \$300.00           | \$0.00          | \$300.00           | \$300.00              | \$0.00            | 0.00%            |
| Total Special Education Accounts                    | \$527,391.00       | \$325,804.99    | \$576,006.00       | \$571,967.00          | -\$4,039.00       | -0.70%           |
| Superintendent/Principal's Salary                   | \$100,000.00       | \$136,746.08    | \$119,223.00       | \$144,223.00          | \$25,000.00       | 20.97%           |
| Principal's Prof. Dev                               | \$1,500.00         | \$60.00         | \$1,500.00         | \$1,500.00            | \$0.00            | 0.00%            |
| School Secretary Salary                             | \$40,665.00        | \$42,779.52     | \$43,142.00        | \$43,560.00           | \$418.00          | 0.97%            |
| Principal's Expense                                 | \$110.00           | \$100.00        | \$750.00           | \$750.00              | \$0.00            | 0.00%            |
| Principal's Office Supplies                         | \$500.00           | \$26.39         | \$0.00             | \$0.00                | \$0.00            | n/a              |
| Printing & Copying                                  | \$16,000.00        | \$11,403.26     | \$16,000.00        | \$16,000.00           | \$0.00            | 0.00%            |
| Total Principal's Accounts                          | \$158,775.00       | \$191,115.25    | \$180,615.00       | \$206,033.00          | \$25,418.00       | 14.07%           |
| Pupil Supplies                                      | \$19,000.00        | \$15,551.17     | \$20,000.00        | \$20,000.00           | \$0.00            | 0.00%            |
| SPED Supplies                                       | \$5,000.00         | \$1,328.70      | \$6,000.00         | \$6,000.00            | \$0.00            | 0.00%            |
| Textbooks                                           | \$14,000.00        | \$14,082.41     | \$14,000.00        | \$14,000.00           | \$0.00            | 0.00%            |
| Total Supply Accounts                               | \$38,000.00        | \$30,962.28     | \$40,000.00        | \$40,000.00           | \$0.00            | 0.00%            |
| Teachers Salaries                                   | \$1,443,543.00     | \$1,199,045.19  | \$1,497,427.00     | \$1,537,427.00        | \$40,000.00       | 2.67%            |
| Paraprofessional Salaries                           | \$170,600.00       | \$194,368.34    | \$197,242.00       | \$203,652.00          | \$6,410.00        | 3.25%            |
| Substitute Salaries                                 | \$24,000.00        | \$27,918.56     | \$24,000.00        | \$27,500.00           | \$3,500.00        | 14.58%           |
| Substitute Salaries - Paraprofessionals             | \$5,000.00         | \$0.00          | \$5,000.00         | \$5,000.00            | \$0.00            | 0.00%            |
| Prof. Services & Fees - Reg. Education              | \$8,400.00         | \$11,013.25     | \$8,400.00         | \$8,400.00            | \$0.00            | 0.00%            |
| Prof. Services & Fees - Cultural Enrichment Program | \$17,500.00        | \$4,465.00      | \$17,500.00        | \$17,500.00           | \$0.00            | 0.00%            |
| Librarian Salary                                    | \$6,372.00         | \$6,705.43      | \$0.00             | \$0.00                | \$0.00            | n/a              |
| Total Teaching Accounts                             | \$1,675,415.00     | \$1,443,515.77  | \$1,749,569.00     | \$1,799,479.00        | \$49,910.00       | 2.85%            |
| Software                                            | \$10,000.00        | \$8,258.72      | \$10,000.00        | \$10,000.00           | \$0.00            | 0.00%            |
| Follett                                             | \$925.00           | \$980.10        | \$925.00           | \$990.00              | \$65.00           | 7.03%            |
| Total Library Services                              | \$10,925.00        | \$9,238.82      | \$10,925.00        | \$10,990.00           | \$65.00           | 0.59%            |
| Tomi Dibiniy bervices                               | φ10,923.00         | 97,230.02       | \$10,723.00        | φ10,230.00            | 905.00            | 0.3370           |