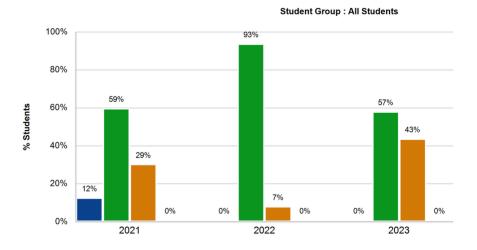

|                                   | 20       | 21     | 20       | 22     | 2023     |        |  |  |
|-----------------------------------|----------|--------|----------|--------|----------|--------|--|--|
|                                   | District | State  | District | State  | District | State  |  |  |
| Exceeding Expectations            | 12%      | 7%     | 0%       | 7%     | 0%       | 8%     |  |  |
| Meeting Expectations              | 59%      | 36%    | 93%      | 36%    | 57%      | 33%    |  |  |
| Partially Meeting<br>Expectations | 29%      | 39%    | 7%       | 40%    | 43%      | 40%    |  |  |
| Not Meeting Expectations          | 0%       | 19%    | 0%       | 18%    | 0%       | 19%    |  |  |
| Average Scaled Score              | 509      | 494    | 514      | 495    | 503      | 494    |  |  |
| N Students                        | 17       | 65,182 | 14       | 65,967 | 14       | 65,520 |  |  |
| Participation Rate                | 100%     | 96%    | 100%     | 99%    | 93%      | 99%    |  |  |

Richmond 5th-grade students have consistently demonstrated strong performance in science achievement compared to the state average since 2021. Despite the consistent outperformance of the state average in science achievement, there has been an observed decline in overall performance. This decline may be attributed to various factors that warrant closer examination. It is essential to recognize that, despite testing occurring in 5th and 8th grade in Massachusetts, the responsibility for delivering high-quality, rigorous science instruction extends to all grade levels. By ensuring a consistent and comprehensive approach across all grades, we can better prepare students for success in the tested years and foster a broader understanding of science throughout their educational journey.